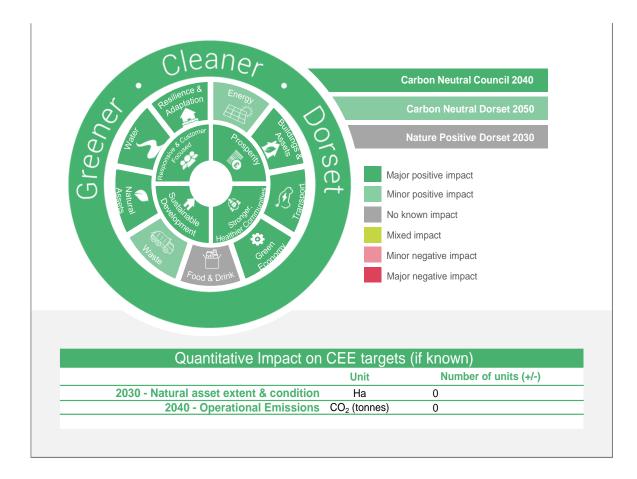

## Appendix 5 – Climate wheel

| Natural Environment, Climate & Ecology<br>Strategy Commitments | Impact                |
|----------------------------------------------------------------|-----------------------|
| Energy                                                         | minor positive impact |
| Buildings & Assets                                             | major positive impact |
| Transport                                                      | major positive impact |
| Green Economy                                                  | major positive impact |
| Food & Drink                                                   | No known impact       |
| Waste                                                          | minor positive impact |
| Natural Assets & Ecology                                       | major positive impact |
| Water                                                          | major positive impact |
| Resilience and Adaptation                                      | major positive impact |
|                                                                | · · ·                 |
| Corporate Plan Aims                                            | Impact                |
| Prosperity                                                     | strongly supports it  |
| Stronger healthier communities                                 | strongly supports it  |
| Sustainable Development & Housing                              | strongly supports it  |
| Responsive & Customer Focused                                  | strongly supports it  |